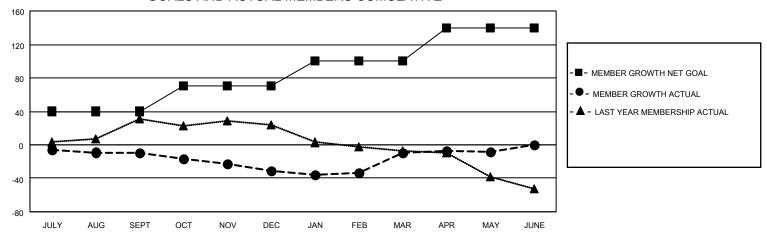

#### District 5M 1

| Clubs         |               |             |               | Members               |                        |                         |                                                    |  |
|---------------|---------------|-------------|---------------|-----------------------|------------------------|-------------------------|----------------------------------------------------|--|
|               | RESULTS FOR   | R 2020-2021 |               | RESULTS FOR 2020-2021 |                        |                         |                                                    |  |
| QUARTER       | NEW CLUB GOAL | NEW CLUBS   | DROPPED CLUBS | QUARTER MEME          | BER GROWTH NET<br>GOAL | MEMBER GROWTH<br>ACTUAL | DROPPED<br>MEMBERS ACTUAL<br>(including transfers) |  |
| JULY/AUG/SEPT | 0             | 0           | 0             | JULY/AUG/SEPT         | 40                     | 18                      | 25                                                 |  |
| OCT/NOV/DEC   | 2             | 1           | 1             | OCT/NOV/DEC           | 30                     | 33                      | 53                                                 |  |
| JAN/FEB/MAR   | 0             | 1           | 0             | JAN/FEB/MAR           | 30                     | 47                      | 23                                                 |  |
| APR/MAY/JUNE  | 0             | 0           | 0             | APR/MAY/JUNE          | 40                     | 13                      | 10                                                 |  |

#### GOALS AND ACTUAL MEMBERS CUMULATIVE

| DROPPED CLUBS: 1 |     | 23 CLUBS OF 53 ADDED 1 OR MORE<br>NEW MEMBERS | GENDER DISTRIBUTION  MALE 1,255 (72.63%)  FEMALE 473 (27.37%) |                |     |
|------------------|-----|-----------------------------------------------|---------------------------------------------------------------|----------------|-----|
| DROPPED MEMBERS  |     |                                               | PEIVIALE                                                      | 473 (27.37 70) |     |
| DECEASED         | 21  | CLICK HERE FOR CUMULATIVE                     | TOTAL FAMILY UNIT MEMBERS                                     |                | 306 |
| CLUB CANCELLED   | 10  | MEMBERSHIP DATA                               |                                                               | C DAVING HALF  | 157 |
| OTHER 80         |     |                                               | FAMILY MEMBERS PAYING HALF DUES                               |                | 137 |
| TOTAL            | 111 |                                               |                                                               |                |     |