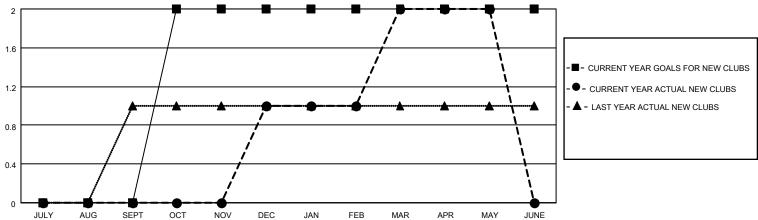

#### District 5M 1

| Clubs         |               |             |               | Members               |                        |                         |                                                    |  |
|---------------|---------------|-------------|---------------|-----------------------|------------------------|-------------------------|----------------------------------------------------|--|
|               | RESULTS FOR   | R 2020-2021 |               | RESULTS FOR 2020-2021 |                        |                         |                                                    |  |
| QUARTER       | NEW CLUB GOAL | NEW CLUBS   | DROPPED CLUBS | QUARTER MEME          | BER GROWTH NET<br>GOAL | MEMBER GROWTH<br>ACTUAL | DROPPED<br>MEMBERS ACTUAL<br>(including transfers) |  |
| JULY/AUG/SEPT | 0             | 0           | 0             | JULY/AUG/SEPT         | 40                     | 18                      | 25                                                 |  |
| OCT/NOV/DEC   | 2             | 1           | 1             | OCT/NOV/DEC           | 30                     | 33                      | 53                                                 |  |
| JAN/FEB/MAR   | 0             | 1           | 0             | JAN/FEB/MAR           | 30                     | 47                      | 23                                                 |  |
| APR/MAY/JUNE  | 0             | 0           | 0             | APR/MAY/JUNE          | 40                     | 13                      | 10                                                 |  |

# GOALS AND ACTUAL NEW CLUBS CUMULATIVE